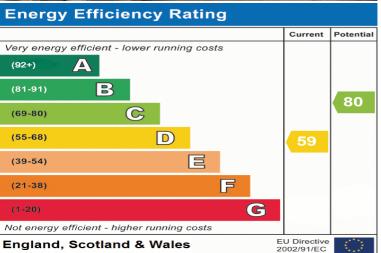

9" x 12' 2" (2.66m x 3.70m) Wood effect laminate flooring. Double glazed french doors leading onto patio area. Double glazed window to rear aspect. Radiator.

**Kitchen** 11' 9" x 12' 9" (3.58m x 3.88m)

Wooden flooring. Modern-fitted kitchen with wall-base units. Integrated fan oven, wine fridge & sink drainer. Fitted island with integrated gas hob. Double glazed window to rear aspect.

**Utility room** 7' 2" x 6' 6" (2.18m x 1.98m) Wooden flooring. Plumbing for washing machine & tumble dryer. Double glazed window to side aspect & door.

**Downstairs WC** 3' 7" x 6' 6" (1.08m x 1.98m) Wooden flooring. WC & Sink. Double glazed frosted window to rear aspect.

## Landing

**Master bedroom** 10' 1" x 12' 4" (3.07m x 3.75m) Carpet flooring. Double glazed windows to front aspect. Radiator.







what sery alreagy in as seen made to enhance the accuracy or the doupper contained nets, necessretters of doors, writches covers and any other these are approximate and no expossibility suited by any entry, onessons or mis-matement. This plans for infusionation purposes only and should be used as such by any prospective purchaser. The services, systems and applicances beam have not been tested and no guarantee as to their operability or officiancy can be given.

Assistant and the services are serviced as the services are serviced as to their operability or officiancy can be given.

**Bedroom 1** 13' 1" x 14' 7" (3.98m x 4.44m) Carpet flooring. Double glazed window to front aspect. Radiator.

**Bedroom 2** 9' 0" x 10' 0" (2.74m x 3.04m)

Carpet flooring. Double glazed window to rear asp