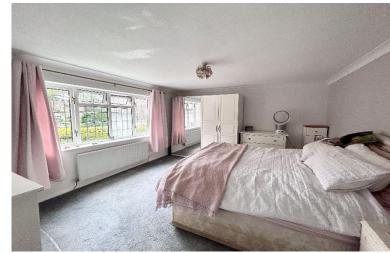

## Landing

**Master bedroom** 10' 1" x 12' 4" (3.07m x 3.75m) Carpet flooring. Double glazed windows to front aspect. Radiator.

what sery alreagy in as seen made to enhance the accuracy or the doupper contained nets, necessretters of doors, writches covers and any other these are approximate and no expossibility suited by any entry, onessons or mis-matement. This plans for infusionation purposes only and should be used as such by any prospective purchaser. The services, systems and applicances beam have not been tested and no guarantee as to their operability or officiancy can be given.

Assistant and the services are serviced as the services are serviced as to their operability or officiancy can be given.

**Bedroom 1** 13' 1" x 14' 7" (3.98m x 4.44m) Carpet flooring. Double glazed window to front aspect. Radiator.