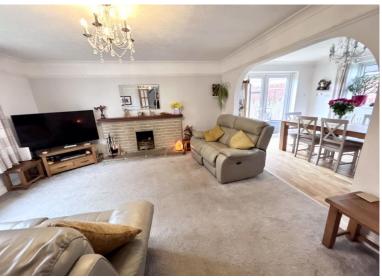

4 BEDROOMS

**GARAGE** 

CLOSE TO LOCAL SCHOOLS, SHOPS & BUS ROUTES

**DETACHED** 

**UTILITY ROOM** 

GAS CENTRAL HEATING & DOUBLE GLAZING

Entrance Hallway GROUND FLOOR 1ST FLOOR

**Lounge** 14' 1" x 14' 7" (4.29m x 4.44m)

Carpet flooring. Fireplace to side aspect. Double glazed bay window to front aspect. Radiator.

**Dining room** 8' 9" x 12' 2" (2.66m x 3.70m) Wood effect laminate flooring. Double glazed french doors leading onto patio area. Double glazed window to rear aspect. Radiator.