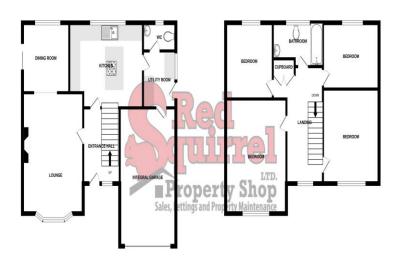

4 BEDROOMS

**GARAGE** 

CLOSE TO LOCAL SCHOOLS, SHOPS & BUS ROUTES

**DETACHED** 

**UTILITY ROOM** 

GAS CENTRAL HEATING & DOUBLE GLAZING

Entrance Hallway GROUND FLOOR 1ST FLOOR

**Lounge** 14' 1" x 14' 7" (4.29m x 4.44m)

## Landing

**Master bedroom** 10' 1" x 12' 4" (3.07m x 3.75m) Carpet flooring. Double glazed windows to front aspect. Radiator.

what sery alreagy in as seen made to enhance the accuracy or the doupper contained nets, necessretters of doors, writches covers and any other these are approximate and no expossibility suited by any entry, onessons or mis-matement. This plans for infusionation purposes only and should be used as such by any prospective purchaser. The services, systems and applicances beam have not been tested and no guarantee as to their operability or officiancy can be given.

Assistant and the services are serviced as the services are serviced as to their operability or officiancy can be given.

**Bedroom 1** 13' 1" x 14' 7" (3.98m x 4.44m) Carpet flooring. Double glazed window to front aspect. Radiator.

**Bedroom 2** 9' 0" x 10' 0" (2.74m x 3.04m)

Carpet flooring. Double glazed window to rear aspect.

Cupboards. Radiator.

**Bedroom 3** 10' 0" x 12' 3" (3.04m x 3.73m) Carpet flooring. Double glazed window to rear aspect. Radiator.