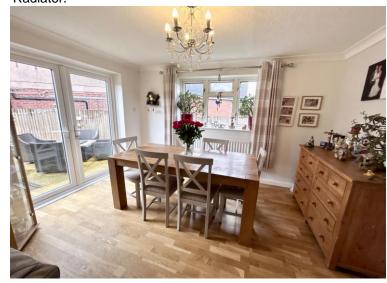

Carpet flooring. Fireplace to side aspect. Double glazed bay window to front aspect. Radiator.

**Dining room** 8' 9" x 12' 2" (2.66m x 3.70m) Wood effect laminate flooring. Double glazed french doors leading onto patio area. Double glazed window to rear aspect. Radiator.